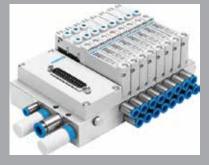

**ASSEMBLY** 

Cylinder, air prep or manifold assembly, kitting, sub-assemblies, tubing cut to length, panel assembly.

**PNEUMATICS** 

Cylinders, valves, manifolds, tubing/ fittings, rotary actuators, grippers, air prep/FRL, vacuum components.