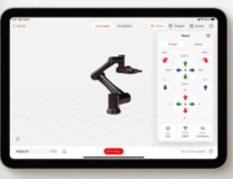

## EASIER SETUP AND AUTOMATION

An intuitive touchscreen interface means anyone can quickly set up and operate RO1. No code required.