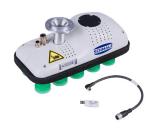

## BEST-IN-CLASS VISION

R01 is the only robot in its class to feature built-in vision. Operators can quickly automate object detection tasks without any prior knowledge