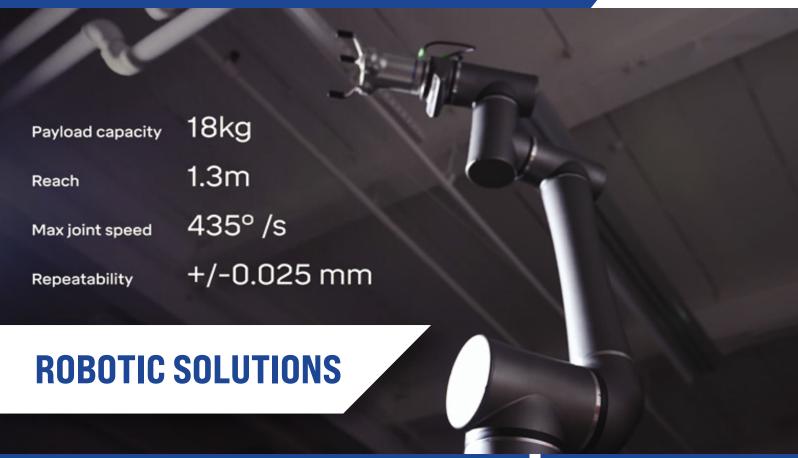

## ADVANCED FUNCTIONALITY

R01 has better payload capacity, joint speed, repeatability, and camera vision than its competitors.

# AUTOMATE YOUR PICK AND PLACE OPERATION

- Easily handle pick and place operations with a 1.3m reach and best-in-class 18kg payload.
- Operators can quickly repurpose R01 for different tasks with no-code programming and a portable base.
- Work alongside operators with safety features built in.