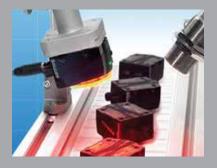

#### SENSING/VISION

Proximity, photoelectric, capacitive, ultrasonic, linear and pressure transducers, and industrial vision systems.